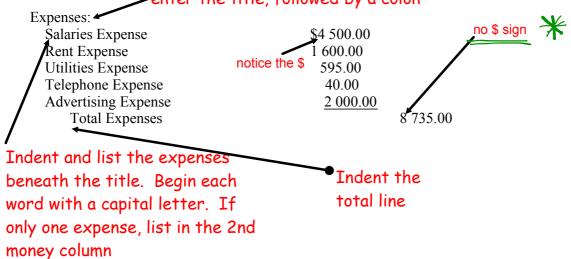

### The EXPENSE SECTION

### NET INCOME or NET LOSS SECTION

- the income statement concludes with <u>net income</u> or <u>net los</u>s. This is the final result of operating a business for an accounting period.
- draw a single line under the amount of total expenses
- subtract the difference between total revenue and total expenses, record
- -draw a double line under the amount of Net Income or Net Loss to indicate the match of revenue and related expenses, the statement is complete

| Revenue: Commission Earned |            | \$51 800.00 |
|----------------------------|------------|-------------|
| Expenses:                  | 44.500.00  |             |
| Salaries Expense           | \$4 500.00 |             |
| Rent Expense               | 1 600.00   |             |
| Utilities Expense          | 595.00     |             |
| Telephone Expense          | 40.00      |             |
| Advertising Expense        | 2 000.00   |             |
| Total Expenses             |            | 8 735.00    |
| Net Income                 |            | \$43 065.00 |
|                            |            |             |

# Dollar Signs:

- Income Statement is a formal financial statement so dollar signs should appear with the <u>first amount in each money column</u> and the <u>final result in the second money column</u>

| Revenue:<br>Commission Earned |            | \$51 800.00 |
|-------------------------------|------------|-------------|
| Expenses:                     |            |             |
| Salaries Expense              | \$4 500.00 |             |
| Rent Expense                  | 1 600.00   |             |
| Utilities Expense             | 595.00     |             |
| Telephone Expense             | 40.00      |             |
| Advertising Expense           | 2 000.00   |             |
| Total Expenses                |            | 8 735.00    |
| Net Income                    |            | \$43 065.00 |