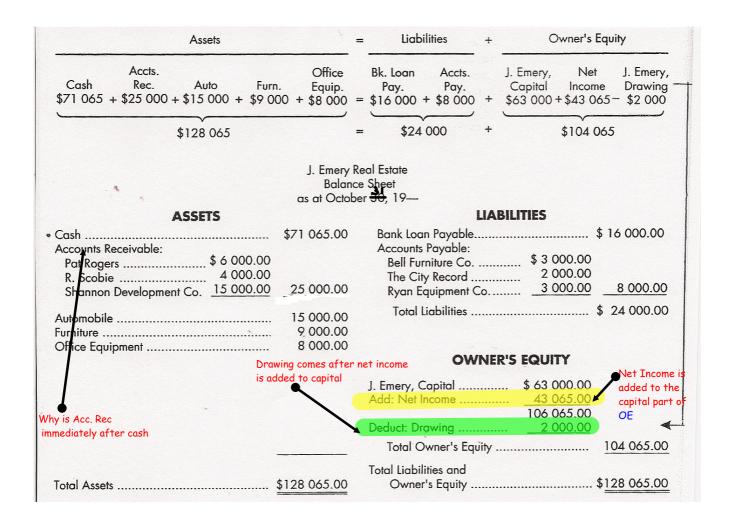

### PREPARING A RELATED BALANCE SHEET

-Remember - Income is the amount remaining after revenues and related expenses have been matched for an accounting period

Revenue means an inflow of assets (cash and/or accounts receivable through sales and expenses means an outflow of assets (cash) or an increase in liabilities (accounts payable), then certain balances must be updated to reflect these changes.

- Once the Income Statement is complete you must immediately prepara new balance sheet to report the new balances in assets, liabilities and owner's equity.

What is the main goal of a business? What is the main goal of the owner?

Drawing: payments made in anticipation of profits (net income)
In order to live the owner may have to withdraw cash. Drawing are considered to be a distribution of profits. These payments (withdrawals) are often before the net income has been computed and recorded. - This is the reason it is very important to report withdrawals only after net income has been added to capital in OE.

No withdrawal of assets for the owner's personal use should ever be reported in the income statement. WHY???

# How do you report a Net Loss??

| <b>Total Liabilities</b> |          | \$24 000      |
|--------------------------|----------|---------------|
| OWNER'S                  | EQUITY   |               |
| J. Emery, Capital        | \$63 000 |               |
| Less: Net Loss           | 3 000    |               |
|                          | 60 000   |               |
| Less: Drawing            | 2 000    |               |
| Total Owner's Ec         | quity    | <u>58 000</u> |
| Total Liabilities & OF   | 3        | \$82 000      |