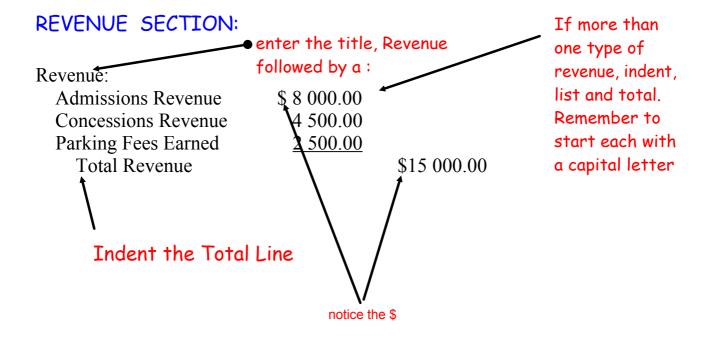

### Body

- At the beginning of the body is a summary of reported revenue for the accounting period
- Revenue is followed by expenses for the same accounting period
- $\bullet$  The results of operating the business the net income or net loss for the accounting period concludes the income statement

| Example:                                                                                             | 1st column                                            | 2nd column         | l                                                                                  |
|------------------------------------------------------------------------------------------------------|-------------------------------------------------------|--------------------|------------------------------------------------------------------------------------|
| Revenue: Commission Earned Expenses:                                                                 |                                                       | \$51 800.00        | The second column is the                                                           |
| Salaries Expense Rent Expense Utilities Expense Telephone Expense Advertising Expense Total Expenses | \$4 500.00<br>1 600.00<br>595.00<br>40.00<br>2 000.00 | 8735.°°            | main money<br>column for<br>the match-up<br>of revenue<br>with related<br>expenses |
| Net Income                                                                                           |                                                       | <b>\$43</b> 065.00 |                                                                                    |

## Source of Sales depends on the nature of a business operations

- Retailing, wholesaling and manufacturing businesses earn revenue mainly by selling goods. The may describe their main source of sales as Sales Revenue or simply Sales.
- •Businesses who charge a commission for their service may report their revenue as Commissions Earned.
- •Many service businesses are professional law, medicine, dentistry, accounting etc. These businesses charge a fee for their services. They may describe their source of revenue as Professional Fees Earned or Fees Earned.

# Dollar Signs:

- Income Statement is a formal financial statement so dollar signs should appear with the <u>first amount in each money column</u> and the <u>final result in the second money column</u>