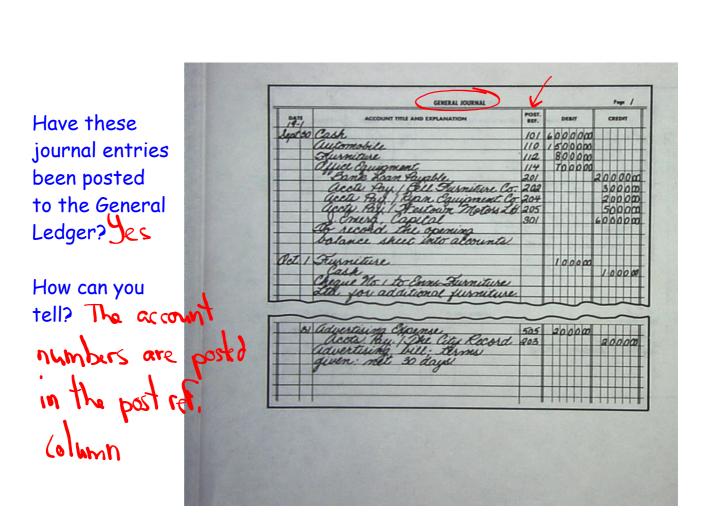

Once debits and credits have been recorded in the journal, accounting **\*** information must be transferred from the journal to the individual accounts in the ledger. This process is called posting.

**POSTING** - transferring debits and credits from the journal to the ledger

| DATE                   | ACCOUNT TITLE AND EXPLANATION                                                                                                                                                                                                                                       | POST. DESIT | CREDIT                                         | THE LEDGER                                                                                                                                                                                                                                  |
|------------------------|---------------------------------------------------------------------------------------------------------------------------------------------------------------------------------------------------------------------------------------------------------------------|-------------|------------------------------------------------|---------------------------------------------------------------------------------------------------------------------------------------------------------------------------------------------------------------------------------------------|
|                        | Cash<br>Automobile<br>Surniture<br>Office Lawgment<br>Caceto Sur Bul Surnitaele<br>Caceto Pay / Bell Surnitaele<br>Caceto Pay / Pestow Motoritaele<br>Caceto Pay / Prestow Motoritaele<br>Scomerce, Capital<br>Of Accord The Opening<br>Valance sheet into account. |             |                                                | <ol> <li>Locate the ledger<br/>account</li> <li>Record the date</li> <li>Show an explanation, if<br/>needed</li> <li>Fill out the Post Ref.<br/>column of the account</li> <li>Record the amount in<br/>the correct money column</li> </ol> |
| Cash<br>19-1<br>Sector | GENERAL LEDGES<br>EXPLANATION POST.<br>2 Opening, entry A.J. / 60                                                                                                                                                                                                   | 94817 CR    | 7<br>Lorent Ka. 101<br>EDIT BALANCE<br>6000000 | 6. Record the correct<br>balance in the balance<br>column<br>7. Record the account<br>number of the account<br>posted in the Post Ref.<br>column of the General<br>Journal                                                                  |
|                        |                                                                                                                                                                                                                                                                     |             |                                                |                                                                                                                                                                                                                                             |