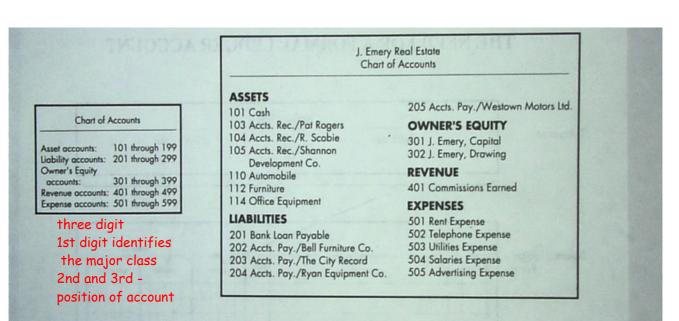

General Ledger - the ledger filing those accounts which supply information for the preparation of financial statements

4 Income Statement 4 Balance Sheet

Organizing the Chart of Accounts (Index/Legend)

- the number given to each account identifies the account and the order in which the account is listed in the General Ledger

- the numbering is important, it will be used later to prepare financial statements

- a complete list of accounts with the number assigned to it is called the Chart of Accounts.

Chart of Accounts numbering plan, listing all account titles and the number assigned to them in the order in which they appear in the accounting equation