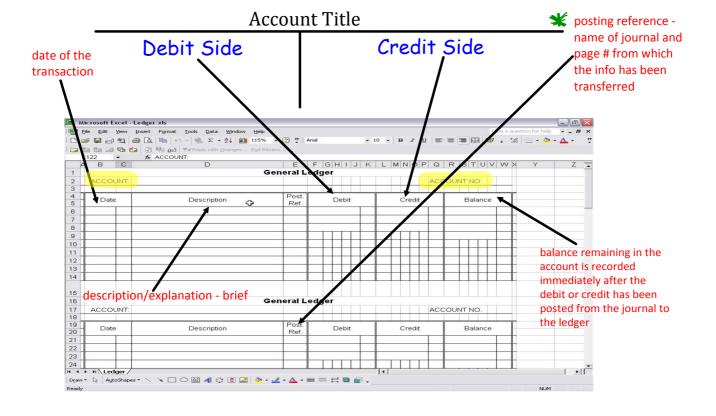

Once debits and credits have been recorded in the journal, accounting **\*** information must be transferred from the journal to the individual accounts in the ledger. This process is called posting.

**POSTING** - transferring debits and credits from the journal to the ledger

Introducing the Modern Ledger

- we learned that transactions are analyzed and recorded in debit and credit form for the first time in the journal, thus it is called the book of original entry (Journal)

- the debits and credits are transferred to the ledger, sometimes referred to as the secondary entry, but there will be no further transfer of debits or credits, thus we will call it the book of final entry

LEDGER (1) - the book of secondary or final entry

- great deal of flexibility in adding, deleting and rearranging individual accounts or groups of accounts

| 1      | Acco           | ounts Led         | ger                   | Balance: \$43,362.0 |             |         |          | )                       |  |
|--------|----------------|-------------------|-----------------------|---------------------|-------------|---------|----------|-------------------------|--|
| action | S Chart of Tra | insactions        |                       |                     |             |         | 1        |                         |  |
| 1D     | Date           | Account           | Description           | W/drawal Amt        | Deposit Amt | Taxable |          | Tasks —                 |  |
| 1      | 1/2/2005       | Transportation    | Trip to LA            | \$5.00              |             |         | 1        | Wew Reports             |  |
| 2      | 6/11/2005      | Meals             | Fancy Meal            | \$7.00              |             |         |          |                         |  |
| 5      | 1/2/2005       | Lodging           | Hotel                 | \$35.00             |             |         | 1        | Setup                   |  |
| 8      | 4/10/2005      | Meals             | Business Luncheon     | \$30.00             |             |         |          | Add or Delete Accounts  |  |
| 9      | 9/2/2004       | Transportation    | Air Fare to Atlanta   | \$70.00             |             |         |          | <u> </u>                |  |
| 18     | 11/20/2004     | Meals             | Dinner                | \$20.00             |             |         |          | Add or Delete Account T |  |
| 19     | 11/20/2004     | Transportation    | Cab                   | \$8.00              |             |         | 1        | Add or Delete Reports   |  |
| 22     | 6/1/2005       | Meals             | Client Luncheon       | \$55.00             |             |         |          | Provide Feedback        |  |
| 23     | 6/1/2005       | Miscellaneous     | Newspapers, Magazines | \$5.00              |             |         |          |                         |  |
| 25     | 2/1/2005       | Miscellaneous     | Tip                   | \$5.00              |             |         |          |                         |  |
| 26     | 2/1/2005       | Lodging           | Hotel                 | \$60.00             |             |         |          |                         |  |
| 30     | 7/10/2005      | Telephone Service | Telephone Bill        | \$34.00             |             |         |          |                         |  |
| 41     | 1/1/2005       | Mutual Fund       | First Mutual Fund     |                     | \$250.00    |         |          |                         |  |
| 43     | 7/1/2004       | Second Mutual Fur | Second Mutual Fund    |                     | \$1,000.00  |         | 1 11     |                         |  |
| 46     | 2/4/2005       | Power Bill        | Power Bill            | \$200.00            |             |         | 1 11     |                         |  |
| 50     | 9/10/2004      | Mutual Fund       | First Mutual Fund     | \$250.00            |             |         |          |                         |  |
| 52     | 10/18/2004     | Lodging           | Hotel                 | \$55.00             |             |         |          |                         |  |
| 53     | 6/1/2005       | Mscellaneous      | Newspapers, Magazines | \$5.00              |             |         |          |                         |  |
| 54     | 2/1/2005       | Rental Income     | Housing Property      |                     | \$1,000.00  |         |          |                         |  |
| 57     |                | Rental Income     | Housing Property      |                     | \$2,000.00  |         |          |                         |  |
| 90     |                | Second Mutual Fur | Second Mutual Fund    |                     | \$20,000.00 |         |          |                         |  |
| 91     |                | Second Mutual Fur | Second Mutual Fund    |                     | \$20,000.00 |         |          |                         |  |
| 96     |                | Telephone Service | Telephone Bill        | \$34.00             |             |         | <b>Y</b> |                         |  |
| cord:  |                | 1 <b>b b b</b> *  | of 24                 |                     |             |         |          |                         |  |

- account form posted by hand will be quite different from one posted by computer

A widely used form is the three column form

Dit Gredit Balance

Balance Ledger form - a three column account with a "running balance" column (See the balance after each transaction)

General Ledger - the ledger filing those accounts which supply information for the preparation of financial statements

4 Income Statement 4 Balance Sheet

Organizing the Chart of Accounts (Index/Legend)

- the number given to each account identifies the account and the order in which the account is listed in the General Ledger